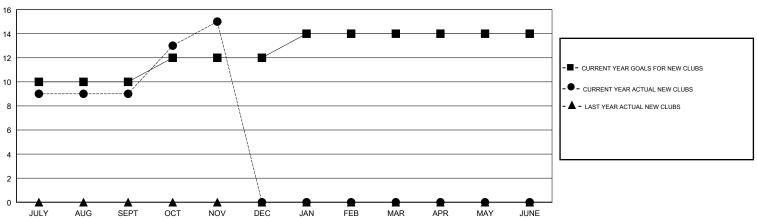

#### JAYESH THAKKAR **LOCATION INDIA GMT CA** Clubs Members RESULTS FOR 2017-2018 RESULTS FOR 2017-2018 NEW CLUBS NEW CLUB GOAL DROPPED CLUBS MEMBER GROWTH NET MEMBER GROWTH DROPPED QUARTER QUARTER GOAL ACTUAL MEMBERS ACTUAL (including transfers) 10 9 0 350 330 139 JULY/AUG/SEPT JULY/AUG/SEPT 0 100 239 37 OCT/NOV/DEC OCT/NOV/DEC 2 0 0 0 0 115 JAN/FEB/MAR JAN/FEB/MAR 0 0 0 0 0 -65 APR/MAY/JUNE APR/MAY/JUNE

## GOALS AND ACTUAL NEW CLUBS CUMULATIVE