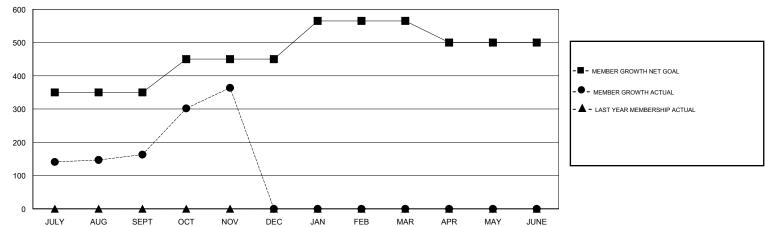

#### JAYESH THAKKAR **LOCATION INDIA GMT CA** Clubs Members RESULTS FOR 2017-2018 RESULTS FOR 2017-2018 NEW CLUBS NEW CLUB GOAL DROPPED CLUBS MEMBER GROWTH NET MEMBER GROWTH DROPPED QUARTER QUARTER GOAL ACTUAL MEMBERS ACTUAL (including transfers) 10 9 0 350 330 139 JULY/AUG/SEPT JULY/AUG/SEPT 0 100 239 37 OCT/NOV/DEC OCT/NOV/DEC 2 0 0 0 0 115 JAN/FEB/MAR JAN/FEB/MAR 0 0 0 0 0 -65 APR/MAY/JUNE APR/MAY/JUNE

## GOALS AND ACTUAL MEMBERS CUMULATIVE

| DROPPED CLUBS: 0  DROPPED MEMBERS |      | 45 CLUBS OF 85 ADDED 1 OR MORE<br>NEW MEMBERS | GENDER DISTRIBUTION  MALE 2,717 (77.17%)  FEMALE 804 (22.83%)  Women Percentage Fiscal Year Goal: 20% |       |
|-----------------------------------|------|-----------------------------------------------|-------------------------------------------------------------------------------------------------------|-------|
| DECEASED                          | 4    | CLICK HERE FOR CUMULATIVE MEMBERSHIP DATA     | TOTAL FAMILY UNIT MEMBERS                                                                             | 1,081 |
| CLUB CANCELLED                    | 0 11 |                                               |                                                                                                       | 550   |
| OTHER                             | 172  |                                               | FAMILY MEMBERS PAYING HALF DUES                                                                       | 556   |
| TOTAL                             | 176  |                                               |                                                                                                       |       |